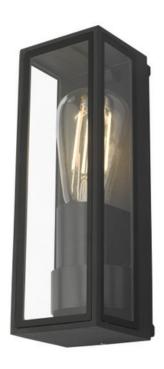

## DAR LIGHTING GROUP APLICA TARYN OUTDOOR WALL LIGHT MATT GREY GLASS IP65

The Taryn Outdoor Wall Light is a simple wall light made with die cast aluminium in a matt grey finish, which looks great as a frame for our vintage lamps. This product has an IP65 rating resistant to moisture or dust making it ideal for outdoor use. Measurements D9 x H26 x W8.5cm

Fixing Plate Dimensions D2 x H2.5 x W8.5cm

Finish Matt Grey, Glass

Material Glass, Metal

Nett Weight (kg) 1 kg

Pret: 770,24 LEI (TVA inclus)

Detalii online: https://www.materialeelectrice.ro/aplica-taryn-outdoor-wall-light-matt-grey-glass-ip65-202057