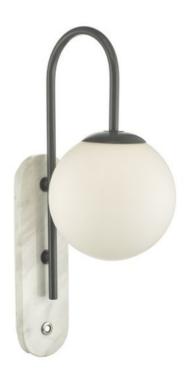

## DAR LIGHTING GROUP APLICA DEUCE BATHROOM WALL LIGHT MARBLE OPAL GLASS IP44

The beautiful Deuce wall light features a dark grey curved arm with an opal glass shade. Mounted on a white, marble plate with a discreet push button. Complete with an IP44 rating making it ideal for use in bathrooms and other wet rooms. Measurements D24 x H45 x W16cm

Fixing Plate Dimensions D2 x H26 x W6cm Finish Marble Polished Stone,Opal Glass Material Glass, Stone Nett Weight (kg) 2 kg

Pret: 1.713,01 LEI (TVA inclus)

Detalii online: https://www.materialeelectrice.ro/aplica-deuce-bathroom-wall-light-marble-opal-glass-ip44-302955