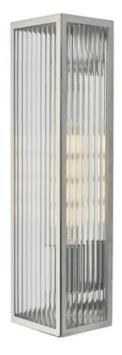

## DAR LIGHTING GROUP APLICA KEEGAN LARGE BATHROOM WALL LIGHT POLISHED STAINLESS STEEL GLASS IP44

The KEEGAN bathroom wall Light is an elegant wall light with clear reeded glass, in a stainless steel finish. This fitting has an IP44 rating making it resistant to moisture or dust so is therefore ideal for use in a bathroom.Measurements D10 x H45 x W12cm Finish Polished Stainless Steel,Ribbed Glass Material Glass, Metal Nett Weight (kg) 2.5 kg Pret: 2.456,50 LEI (TVA inclus)