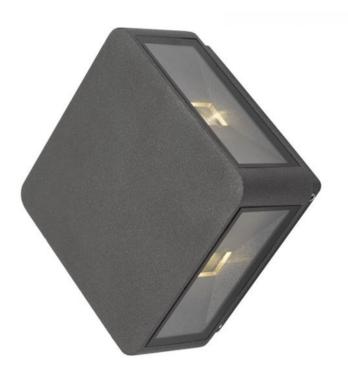

## DAR LIGHTING GROUP APLICA WEISS OUTDOOR 4 LIGHT WALL LIGHT SQUARE MATT GREY GLASS IP65 LED

The square, flat Weiss outdoor wall light rather dramatically fires four LED beams of warm white light through clear glass panels, creating an eye-catching light pattern on the wall. Made of durable die cast aluminium, this square wall light has a contemporary tough powder-coated matt anthracite finish.Measurements D6 x H11 x W11cm