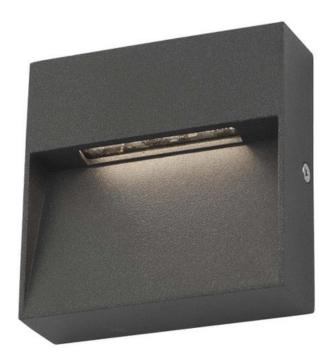

## DAR LIGHTING GROUP APLICA YUKON OUTDOOR WALL LIGHT SQUARE EYELID ANTHRACITE IP65 LED

In a contemporary tough powder-coated matt anthracite finish, the Yukon outdoor wall light is just the thing to illuminate a pathway. Made of durable die cast aluminium with an eyelid feature, this square path light gives out a warm white LED light. This light is IP65 rated and is designed for use outdoors and bathroom zones 1 & 2. Suitable for indoor or outdoor use. Measurements D3 x H10 x W10cm