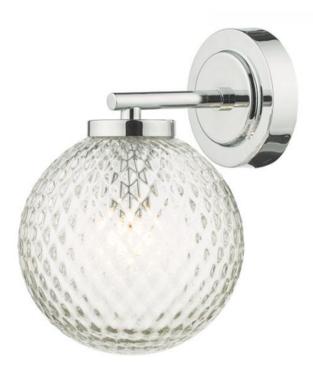

## DAR LIGHTING GROUP APLICA WAYNE BATHROOM WALL LIGHT POLISHED CHROME GLASS IP44

The WAYNE bathroom wall light with a textured glass shade and polished chrome metalwork. The textured glass creates a stunning effect when on and looks equally brilliant when off. We find it works best in pairs framing a mirror. Just because the Wayne is designed for the bathroom doesn't mean it can't be used in other rooms such as bedrooms, lounges or kitchens.Measurements D17 x H20 x W14cm Fixing Plate Dimensions H2 x O9cm Finish Polished Chrome,Textured Glass Material Glass, Metal Nett Weight (kg) 0.5 kg Pret: 703,78 LEI (TVA inclus)