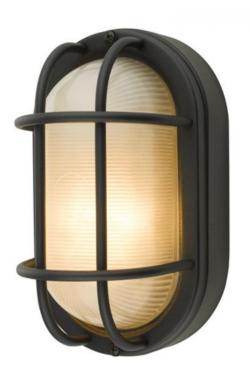

## DAR LIGHTING GROUP APLICA SALCOMBE OVAL OUTDOOR WALL LIGHT MATT BLACK IP44

The Salcombe outdoor wall light is a high quality industrial style bulkhead light in a contemporary matt black finish with silicone gasket seals for increased water protection. The frosted, ribbed glass of this small outside light will illuminate your outdoor space with a nice even glow. This light is IP44 rated and is designed for use outdoors; of course, you can always use it indoors too, where it is suitable for use in bathroom zones 1 and 2.Measurements D12 x H21 x W12cm

Finish Matt Black, Ribbed Glass

Material Glass, Metal Nett Weight (kg) 1 kg

Pret: 1.055,69 LEI (TVA inclus)

Detalii online: https://www.materialeelectrice.ro/aplica-salcombe-oval-outdoor-wall-light-matt-black-ip44-