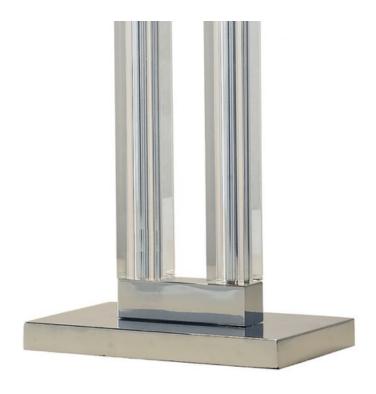

## DAR LIGHTING GROUP VEIOZA DOMAIN TABLE LAMP POLISHED CHROME GLASS WITH SHADE

The DOMAIN Table lamp has a polished chrome and quartz glass frame, completed with a cream linen shade with feature chrome edge trim. Operated by an in-line rocker switch located on the cable.Measurements D20 x H55 x W30cm

Base Measurements D12 x H2 x W19cm

Finish Polished Chrome, Glass

Material Glass, Metal

Cable Material Black

Nett Weight (kg) 2.5 kg

Pret: 1.792,61 LEI (TVA inclus)

Detalii online: https://www.materialeelectrice.ro/veioza-domain-table-lamp-polished-chrome-glass-with-