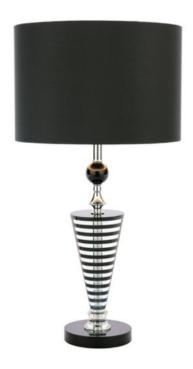

## DAR LIGHTING GROUP VEIOZA HUDSON TABLE LAMP BLACK/CLEAR CRYSTAL WITH SHADE

The HUDSON Table Lamp has a black and clear crystal glass base on a black plinth and is finished with a black satin drum shade with silver lining. The table lamp is in line rocker switched. Measurements H64 x O33cm

Base Measurements H42 x O15cm Shade Measurements H22 x O33cm Finish Black Crystal, Polished Chrome Material Crystal, Metal Cable Material Black Nett Weight (kg) 4 kg

Pret: 2.257,34 LEI (TVA inclus)

Detalii online: https://www.materialeelectrice.ro/veioza-hudson-table-lamp-black-clear-crystal-with-shade-302916