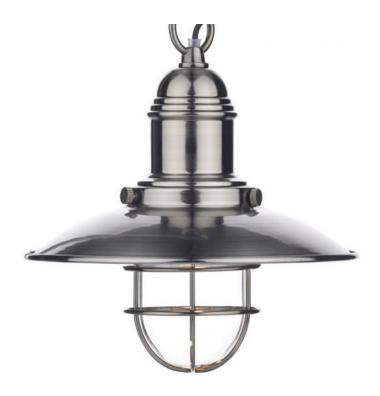

## DAR LIGHTING GROUP VEIOZA TERRACE TABLE LAMP ANTIQUE CHROME

Nautically inspired, the TERRACE range is reminiscent of a traditional fisherman's lamp. The 1lt Table Lamp boasts an antique chrome frame and caged, clear glass shade. The Floor Lamp is in line rocker switched and has black braided cable. Matching products are available; type TERRACE in the search box at the top of the screen to view the whole range. Measurements H54 x O29cm

Base Measurements H3.5 x O18cm

Finish Antique Chrome, Glass

Material Glass, Metal

Cable Material Black

Nett Weight (kg) 2 kg

Pret: 1.301,26 LEI (TVA inclus)

Detalii online: https://www.materialeelectrice.ro/veioza-terrace-table-lamp-antique-chrome-302897