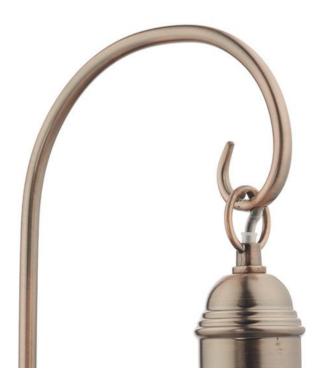

## DAR LIGHTING GROUP VEIOZA TERRACE TABLE LAMP COPPER

Nautically inspired, the TERRACE range is reminiscent of a traditional fisherman's lamp. The 1lt Table Lamp boasts a copper frame and caged, clear glass shade. The Floor Lamp is in line rocker switched and has black braided cable. Matching products are available; type TERRACE in the search box at the top of the screen to view the whole range. Measurements H54 x O29cm