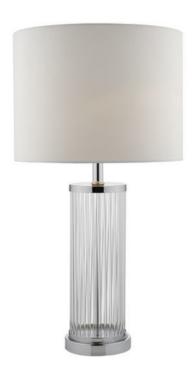

## DAR LIGHTING GROUP VEIOZA OLALLA TABLE LAMP POLISHED CHROME CLEAR GLASS WITH SHADE

Olalla is a 1920s inspired table lamp. Elegant glass rods held in a polished chrome frame make up the base topped by an ivory faux silk shade with a white inner lining giving an overall impression of grace and simplicity. In line switch.Measurements H62 x O34cm

Base Measurements H43 x O14cm Shade Measurements H23 x O34cm Finish Polished Chrome, Glass Material Glass, Metal Cable Material Clear Nett Weight (kg) 2 kg

Pret: 1.427,44 LEI (TVA inclus)

Detalii online: https://www.materialeelectrice.ro/veioza-olalla-table-lamp-polished-chrome-clear-glass-with-shade-302859