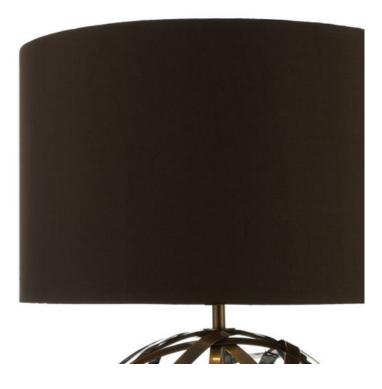

## DAR LIGHTING GROUP VEIOZA VOYAGE TABLE LAMP ANTIQUE COPPER WITH SHADE

The VOYAGE table lamp features a large "Atlas" style ball formed from artfully woven antique copper bands, complete with a rich faux silk brown shade lined in brown to give a beautiful light spill. Operated by an in-line rocker switch.Measurements H59 x O38cm Base Measurements H40 x O30cm Shade Measurements H24 x O38cm Finish Antique Copper Material Metal Cable Material Black Nett Weight (kg) 2.5 kg Pret: 1.580,14 LEI (TVA inclus)