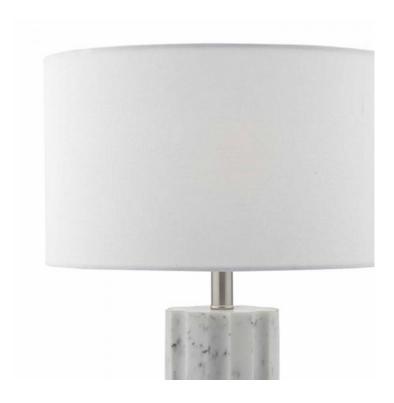

## DAR LIGHTING GROUP VEIOZA EREBUS TABLE LAMP MARBLE EFFECT WITH SHADE

The EREBUS adds elegant charm to any space; featuring a marble effect base with polished chrome detailing. This table lamp comes complete with a white linen shade and laminate inner. Operated by an inline rocker switch on a white cable.Measurements H60 x O35cm

Base Measurements H40 x O11cm Shade Measurements H23 x O35cm Finish Marble Effect Material Resin Cable Material White Nett Weight (kg) 4 kg

Pret: 1.659,86 LEI (TVA inclus)

Detalii online: https://www.materialeelectrice.ro/veioza-erebus-table-lamp-marble-effect-with-shade-302848