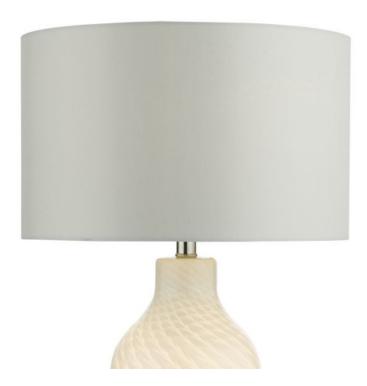

## DAR LIGHTING GROUP VEIOZA CIBANA TABLE LAMP DUAL SOURCE WHITE GLASS WITH SHADE

CIBANA – richly textured mouth blown glass illuminated from within. Wired with a braided cable and two individual switches it's possible to light just the glass base for a beautiful and interesting ambient light or both the main and internal light can be used together for a brighter effect. Complete with a white faux satin silk shade. Measurements H63 x O36cm

Base Measurements H48 x O18cm Shade Measurements H22 x O36cm Finish White Glass,Polished Chrome Material Glass, Metal Cable Material Braided White Nett Weight (kg) 1.5 kg

Pret: 1.965,20 LEI (TVA inclus)