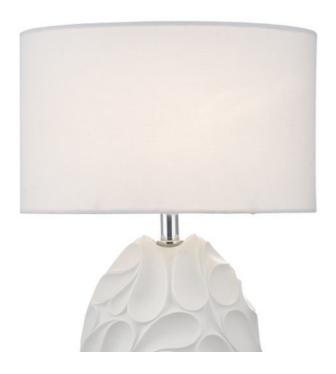

## DAR LIGHTING GROUP VEIOZA ZACHARY OVAL TABLE LAMP WHITE WITH SHADE

Zachary is a sculptured oval table lamp with a dramatic undulating texture with peaks and troughs balanced by the matt white painted finish, revealing subtle curved shadows. With bright polished chrome detailing at the base and neck, this lamp is paired with a complementary oval off-white linen shade. Operated with an inline rocker switch Linen shade included. Measurements D24 x H60 x W40cm

Base Measurements H36cm Shade Measurements H24 x O40cm Finish Matt White,Polished Chrome Material Metal, Resin Cable Material Clear Nett Weight (kg) 3.5 kg

Pret: 1.792,61 LEI (TVA inclus)

Detalii online: https://www.materialeelectrice.ro/veioza-zachary-oval-table-lamp-white-with-shade-302807