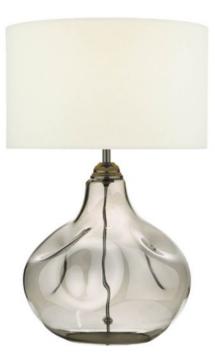

## DAR LIGHTING GROUP VEIOZA ESAROSA TABLE LAMP SMOKED GLASS WITH WHITE LINEN SHADE

The freeform Esarosa table lamp has an organic smoked glass base in the shape of a pear, with black chrome detail. Paired with a white linen drum shade and operated by an in-line rocker switch in the discrete clear cable, this heavy table lamp will look stylish in any room. Bulb not included; takes 1 x 60W max ES screw cap GLS standard.Measurements H54 x O37cm Base Measurements H39 x O27cm Shade Measurements H21 x O37cm Finish Smoked Glass Material Glass Cable Material Clear Nett Weight (kg) 2.5 kg Pret: 1.460,70 LEI (TVA inclus)