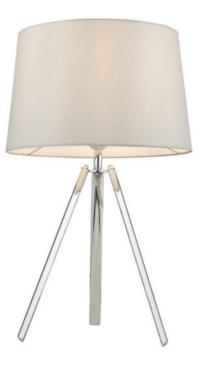

## DAR LIGHTING GROUP VEIOZA GRIFFITH TABLE LAMP POLISHED CHROME WITH GREY SATIN SHADE

The GRIFFITH tripod table lamp in polished chrome and complimentary grey satin shade. The bright chrome surface gives a more graceful interpretation of the industrial tripod lamp making it a suitable addition to modern homes. Operated by an in-line rocker switch on a grey braided cable.Measurements H49 x O30cm Base Measurements H33 x O25cm Shade Measurements H19 x O30cm Finish Polished Chrome Material Metal Cable Material Braided Grey Nett Weight (kg) 1 kg Pret: 790,07 LEI (TVA inclus)