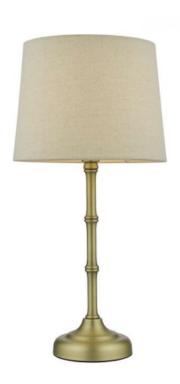

## DAR LIGHTING GROUP VEIOZA CANE TABLE LAMP ANTIQUE BRASS WITH SHADE

The Cane table lamp is a modern take on the timeless Chinoiserie trend featuring a faux bamboo stem on a gently stepped base. Finish in a matt antique brass and completed with natural linen shade. The Cane table lamp features a touch switch meaning it can be simply turned off or on just by tapping anywhere on the metal base, making it a perfect bedside lamp but really It can be used anywhere. Measurements H51 x O25cm

Base Measurements H32 x O13cm Shade Measurements H19 x O25cm Finish Antique Brass Material Metal Cable Material Braided Cream Nett Weight (kg) 1 kg

Pret: 989,23 LEI (TVA inclus)

Detalii online: https://www.materialeelectrice.ro/veioza-cane-table-lamp-antique-brass-with-shade-302688