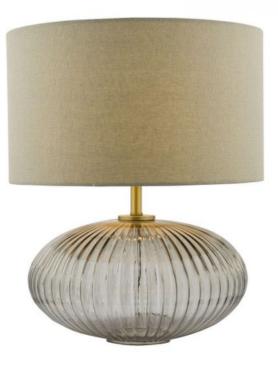

## DAR LIGHTING GROUP VEIOZA EDMOND TABLE LAMP SMOKED GLASS ANTIQUE BRASS DETAIL WITH SHADE

The Edmond table lamp has a modern ribbed glass base in smoked glass with antique brass details and a grey braided cable. Comes complete with a grey faux silk drum shade with a metallic brass inner lining. The Edmond table lamp is a perfect choice for living room or bedroom spaces, adding an additional layer of subtle lighting to your home. Measurements H44 x O35cm Base Measurements H22 x O30cm Shade Measurements H22 x O35cm Finish Smoked Ribbed Glass, Antique Brass Material Glass, Metal Cable Material Braided Grey Nett Weight (kg) 2 kg Pret: 1.314,57 LEI (TVA inclus)