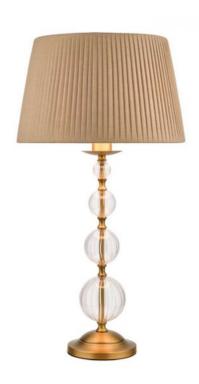

## DAR LIGHTING GROUP VEIOZA LYZETTE TABLE LAMP AGED BRASS RIBBED GLASS WITH SHADE

The Lyzette table lamp finished is a contemporary take on a traditional table lamp, featuring modern hand blown waterfall glass on aged brass metal work, finished with a taupe knife pleated shade with matching lining. Fitted with a black fabric braided cable and inline rocker switch. The Lyzette table lamp is part of the Lyzette range featuring a 5 light pendant and single wall light. Measurements H68 x O36cm

Base Measurements H47 x O15cm Shade Measurements H22 x O36cm Finish Aged Brass,Ribbed Glass Material Glass, Metal Cable Material Braided Black Nett Weight (kg) 1.5 kg

Pret: 1.792,61 LEI (TVA inclus)

Detalii online: https://www.materialeelectrice.ro/veioza-lyzette-table-lamp-aged-brass-ribbed-glass-with-shade-302678