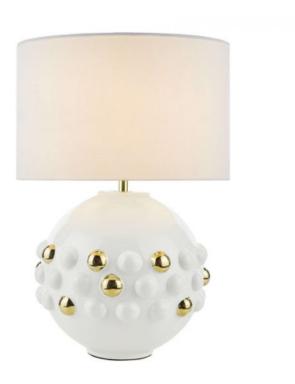

## DAR LIGHTING GROUP VEIOZA SPHERE TABLE LAMP GLOSS WHITE & GOLD WITH SHADE

The SPHERE ceramic table lamp is a large bulbous table lamp with on trend protruding sphere 'bobbles' finished in a white gloss glaze with random spheres coloured in hand applied gold glaze. Comes complete with a white linen drum shade. Fitted with a white cable and in-line rocker switch. The Sphere ceramic table lamp makes a great statement lamp in a lounge or bedroom. Measurements H50 x O35cm

Base Measurements H36 x O30cm Shade Measurements H21 x O35cm Finish White Ceramic,Gold Ceramic Material Ceramic Cable Material Braided White Nett Weight (kg) 3.5 kg

Pret: 1.925,49 LEI (TVA inclus)

Detalii online: https://www.materialeelectrice.ro/veioza-sphere-table-lamp-gloss-white-gold-with-shade-302671