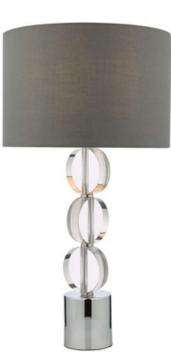

## DAR LIGHTING GROUP VEIOZA TUKE TOUCH TABLE LAMP POLISHED CHROME CRYSTAL WITH SHADE

The Tuke touch table lamp is a contemporary crystal table lamp consisting of 3 stacked discs of clear crystal, mounted at different angles on a tall chrome plinth. The design is completed with a contemporary grey cotton shade. 3 stage touch operated, which makes this the perfect choice for your bedside light.Measurements H51 x O27cm

Base Measurements H40 x O8cm Shade Measurements H18 x O27cm Finish Polished Chrome,Crystal Material Crystal, Metal Cable Material Clear Nett Weight (kg) 2 kg Pret: 1.195,14 LEI (TVA inclus)

Detalii online: https://www.materialeelectrice.ro/veioza-tuke-touch-table-lamp-polished-chrome-crystalwith-shade-302668