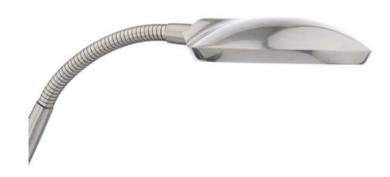

## DAR LIGHTING GROUP VEIOZA WELLINGTON TASK TABLE LAMP SATIN CHROME LED

Perfect for reading and crafts, the dedicated LED WELLINGTON Table Lamp has a satin chrome finish, a flexible head and is toggle switched. Matching products are available; type WELLINGTON in the search box at the top of the screen to view the whole range. Measurements D18 x H40 x W38cm