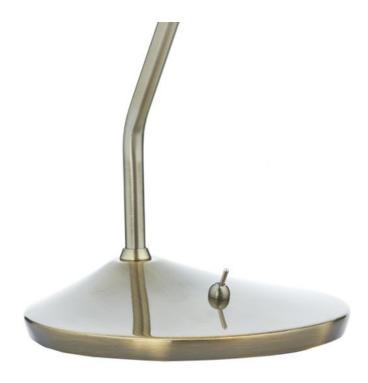

## DAR LIGHTING GROUP VEIOZA WELLINGTON TASK TABLE LAMP ANTIQUE BRASS LED

Perfect for reading and crafts, the dedicated LED WELLINGTON Table Lamp has an antique brass finish, a flexible head and is toggle switched. Matching products are available; type WELLINGTON in the search box at the top of the screen to view the whole range. Measurements D18 x H40 x W38cm

Base Measurements O18cm

Finish Antique Brass

Material Metal

Cable Material Black

Nett Weight (kg) 1.5 kg

Pret: 1.321,26 LEI (TVA inclus)

Detalii online: https://www.materialeelectrice.ro/veioza-wellington-task-table-lamp-antique-brass-led-