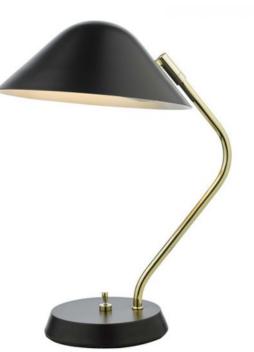

## DAR LIGHTING GROUP VEIOZA ERNA TASK TABLE LAMP POLISHED BRASS SATIN BLACK

The ERNA task lamp is heavily inspired by the late 20th century design. Featuring a black cone shade which is fully adjustable and a gold stem which follows the profile of the shade linking to the stable round base. Featuring a chunky toggle switch in matching gold, for easy switching. Fitted with a black fabric cable. Perfect for a home office or study desk.Measurements H39 x O25cm Base Measurements H36 x O16cm Shade Measurements H12 x O25cm Finish Polished Brass,Satin Black Material Metal Cable Material Black Nett Weight (kg) 1.5 kg Pret: 916,25 LEI (TVA inclus)