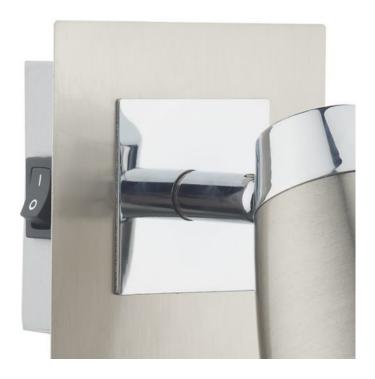

## DAR LIGHTING GROUP CORP DE ILUMINAT TIP SPOT LOFT SINGLE WALL SPOTLIGHT SATIN & POLISHED CHROME

Finished in satin chrome with polished chrome accents, the LOFT 1lt Wall Light features directional swivel heads and would look great in a modern kitchen. The wall light is rocker switched. Matching products are available; type LOFT in the search box at the top of the screen to view the whole range. High output GU10 LED lamp includedMeasurements D14 x H15 x W14cm

Fixing Plate Dimensions D7 x H2.5 x W7cm

Finish Satin Chrome, Polished Chrome

Material Metal

Nett Weight (kg) 0.36 kg

Pret: 571,08 LEI (TVA inclus)

Detalii online: https://www.materialeelectrice.ro/corp-de-iluminat-tip-spot-loft-single-wall-spotlight-satin-polished-chrome-302636