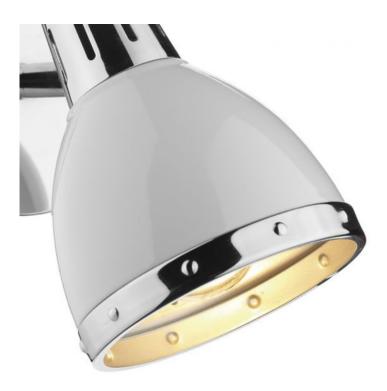

## DAR LIGHTING GROUP CORP DE ILUMINAT TIP SPOT OSAKA SINGLE WALL SPOTLIGHT GLOSS WHITE POLISHED CHROME

Perfect for a modern Kitchen, the OSAKA 1lt Wall Light features an polished chrome ceiling plate and twotone, gloss white and polished chrome postionable spots. The wall light is rocker switched. Matching products are available; type OSAKA in the search box at the top of the screen to view the whole range.Measurements D15 x H15 x W10cm