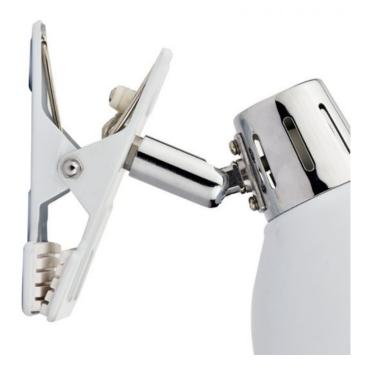

## DAR LIGHTING GROUP CORP DE ILUMINAT TIP SPOT OSAKA CLIP ON SPOTLIGHT WHITE POLISHED CHROME

Great for adding illumination exactly where you need it, the OSAKA 1lt Clip On Spots have a fully adjustable shade and are supplied with 160cm of plugged clear cable. Inline rocker switched. Matching products are available; type OSAKA in the search box at the top of the screen to view the whole range. Measurements D15 x H15 x W10cm

Shade Measurements H8.5 x O10cm

Finish White.Polished Chrome

Material Metal

Cable Material Clear

Nett Weight (kg) 0.43 kg

Pret: 398,50 LEI (TVA inclus)

Detalii online: https://www.materialeelectrice.ro/corp-de-iluminat-tip-spot-osaka-clip-on-spotlight-white-polished-chrome-302633