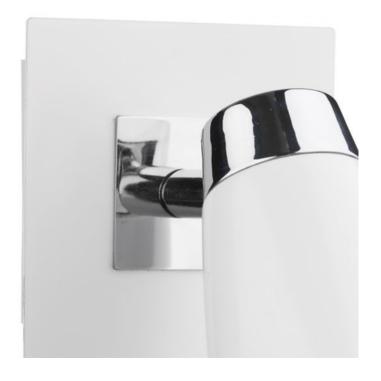

## DAR LIGHTING GROUP CORP DE ILUMINAT TIP SPOT LOFT SINGLE WALL SPOTLIGHT MATT WHITE POLISHED CHROME

Finished in matt white with polished chrome accents, the LOFT range would make the perfect finishing touch for your kitchen. The LOFT 1lt Wall Light has directional heads and is rocker switched. Matching products are available; type LOFT in the search box at the top of the screen to view the whole range. High output GU10 LED lamp includedMeasurements D14 x H15 x W14cm

Fixing Plate Dimensions D2.5 x H9 x W9cm

Finish Matt White, Polished Chrome

Material Metal

Nett Weight (kg) 0.38 kg

Pret: 571,08 LEI (TVA inclus)

Detalii online: https://www.materialeelectrice.ro/corp-de-iluminat-tip-spot-loft-single-wall-spotlight-matt-white-polished-chrome-302628