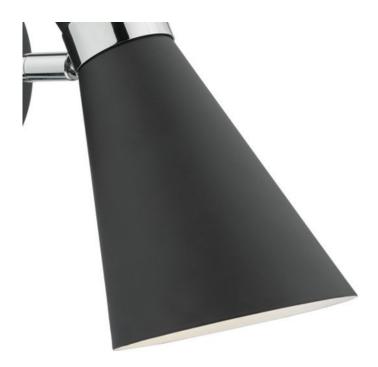

## DAR LIGHTING GROUP CORP DE ILUMINAT TIP SPOT ASHWORTH SINGLE WALL SPOTLIGHT MATT BLACK POLISHED CHROME

The ASHWORTH in soft matt black and sleek polished chrome detail, this distinctive bonnet shaded wall light has sharp lines and oozes sophistication. With a rocker switch and adjustable head this wall light can be angled to illuminate specific spaces or to create great mood lighting. Measurements D25 x H19 x W11cm

Shade Measurements H20 x O10.6cm

Fixing Plate Dimensions H2.5 x O11cm

Finish Matt Black, Polished Chrome

Material Metal

Nett Weight (kg) 0.40 kg

Pret: 743,67 LEI (TVA inclus)

Detalii online: https://www.materialeelectrice.ro/corp-de-iluminat-tip-spot-ashworth-single-wall-spotlight-matt-black-polished-chrome-302626