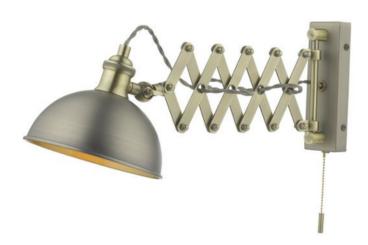

## <u>DAR LIGHTING GROUP CORP DE ILUMINAT TIP SPOT GOVERNOR EXTENDABLE</u> SINGLE WALL SPOTLIGHT ANTIQUE CHROME & BRASS

The GOVERNOR /strong> extendable wall light features a rich mix of antique chrome and antique brass with knurled detail and exposed twisted fabric cable. The wall light extends and rotates from the wall plate making this useful for work surfaces The head can be adjusted to direct the light where needed. A convenient pull cord is located on the back plate. Measurements D16 x H24 x W44cm

Shade Measurements H7.5 x O16cm

Fixing Plate Dimensions D2 x H16 x W5cm Finish Antique Chrome, Antique Brass

Material Metal

Cable Material Braided Grey

Nett Weight (kg) 1 kg

Pret: 995,98 LEI (TVA inclus)

Detalii online: https://www.materialeelectrice.ro/corp-de-iluminat-tip-spot-governor-extendable-single-wall-spotlight-antique-chrome-brass-302616