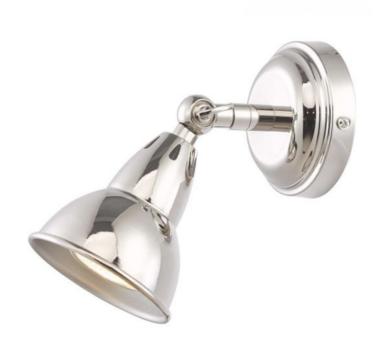

## DAR LIGHTING GROUP CORP DE ILUMINAT TIP SPOT NATHANIEL SINGLE WALL SPOTLIGHT POLISHED NICKEL

The Nathaniel single spot light in polished nickel follows a traditional design on a small scale, with an adjustable flared head and stepped back plate giving it an early 20th century look. We find the Nathaniel works great where light needs to be directed, either lighting a dark corner, a working area or just your favourite art or interior piece. it's perfect on the ceiling or equally can be used as a wall light. We've also seen Nathaniel at home in cottages with their low ceilings and beams, highlighting details without hanging too low. Also available in a twin spot light and in polished nickel. Measurements D19 x H15 x W9cm Fixing Plate Dimensions D19 x H15 x W9cm

Finish Polished Nickel

Material Metal

Nett Weight (kg) 0.28 kg

Pret: 464,79 LEI (TVA inclus)

Detalii online: https://www.materialeelectrice.ro/corp-de-iluminat-tip-spot-nathaniel-single-wall-spotlight-polished-nickel-302612