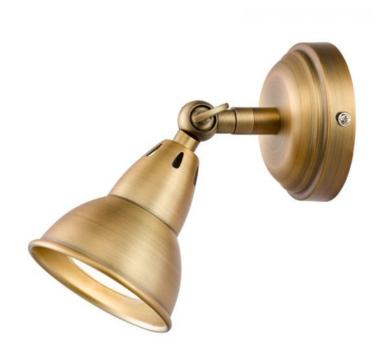

## DAR LIGHTING GROUP CORP DE ILUMINAT TIP SPOT NATHANIEL SINGLE WALL SPOTLIGHT AGED BRASS

The Nathaniel single spot light in aged brass follows a traditional design on a small scale, with an adjustable flared head and stepped back plate giving it an early 20th century look. We find the Nathaniel works great where light needs to be directed, either lighting a dark corner, a working area or just your favourite art or interior piece. it's perfect on the ceiling or equally can be used as a wall light. We've also seen Nathaniel at home in cottages with their low ceilings and beams, highlighting details without hanging too low. Also available in a twin spot light and in polished nickel. Measurements D19 x H15 x W9cm