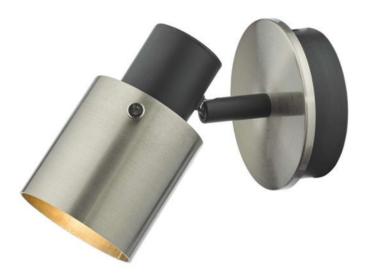

## DAR LIGHTING GROUP CORP DE ILUMINAT TIP SPOT RYAN SINGLE WALL SPOTLIGHT BRUSHED NICKEL MATT BLACK

The Ryan single spotlight Is a contemporary spot light collection feature a mix of matt black and brushed nickel metal work. This spot light has a fully adjustable head allowing the light to be focused in any direction and can be ceiling or wall mounted as needed. Great for kitchens and hallways. The Ryan range also includes a 4 light bar spotlight.Measurements D12.5 x H14 x W9cm Fixing Plate Dimensions H2.5 x O9cm Finish Brushed Nickel,Matt Black Material Metal Nett Weight (kg) 0.39 kg Pret: 464,79 LEI (TVA inclus)