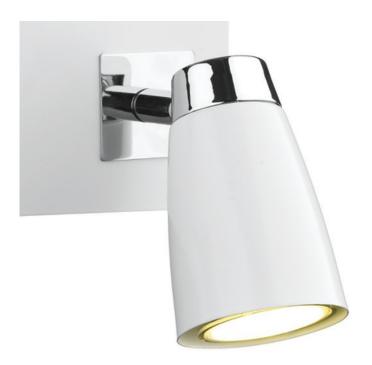

## DAR LIGHTING GROUP CORP DE ILUMINAT TIP SPOT LOFT 2 LIGHT WALL SPOTLIGHT MATT WHITE POLISHED CHROME

Finished in matt white with polished chrome accents, the LOFT range would make the perfect finishing touch for your kitchen. The LOFT 2lt Wall Light has directional heads and is rocker switched. Matching products are available; type LOFT in the search box at the top of the screen to view the whole range. High output GU10 LED lamps includedMeasurements D14 x H14 x W33cm

Fixing Plate Dimensions D2.5 x H4 x W20cm

Finish Matt White, Polished Chrome

Material Metal

Nett Weight (kg) 0.5 kg

Pret: 1.055,69 LEI (TVA inclus)

Detalii online: https://www.materialeelectrice.ro/corp-de-iluminat-tip-spot-loft-2-light-wall-spotlight-matt-white-polished-chrome-302609