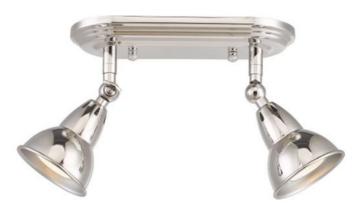

## DAR LIGHTING GROUP CORP DE ILUMINAT TIP SPOT NATHANIEL 2 LIGHT PLATE SPOTLIGHT POLISHED NICKEL

The Nathaniel twin spot light in polished nickel follows a traditional design on a small scale, with adjustable flared heads and stepped back plate giving it an early 20th century look. We find the Nathaniel works great where light needs to be directed, either lighting a dark corner, a working area or just your favourite art or interior piece. We've also seen Nathaniel at home in cottages with their low ceilings and beams, highlighting details without hanging too low. Also available in a single spot light and in aged brass.Measurements D11 x H17 x W35cm Fixing Plate Dimensions D11 x H3 x W25cm Finish Polished Nickel