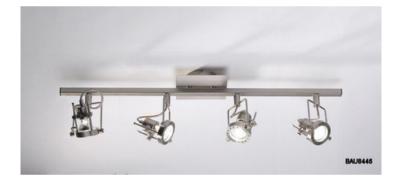

## DAR LIGHTING GROUP CORP DE ILUMINAT TIP SPOT BAUHAUS 4 LIGHT BAR SPOTLIGHT SATIN CHROME

Finished in satin chrome, the BAUHAUS 4lt Bar features adjustable swivel heads and a front 'lens' cap which is fully adjustable to fit either LED or other low energy GU10. Matching products are available; type BAUHAUS in the search box at the top of the screen to view the whole range. High output GU10 LED lamps includedMeasurements D12 x H21 x W90cm Fixing Plate Dimensions H2.4 x O10cm Finish Satin Chrome Material Metal Nett Weight (kg) 2.5 kg Pret: 2.323,81 LEI (TVA inclus)