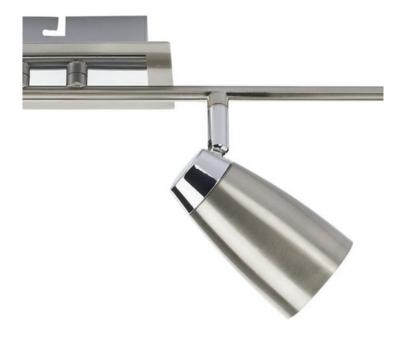

## DAR LIGHTING GROUP CORP DE ILUMINAT TIP SPOT LOFT 4 LIGHT BAR SPOTLIGHT SATIN & POLISHED CHROME

Finished in satin chrome with polished chrome accents, the LOFT 4lt Bar features directional swivel heads and would look great in a modern kitchen. Matching products are available; type LOFT in the search box at the top of the screen to view the whole range. High output GU10 LED lamps includedMeasurements D14  $\times$  H18  $\times$  W83cm

Fixing Plate Dimensions D5.5 x H2.5 x W12cm

Finish Satin Chrome, Polished Chrome

Material Metal

Nett Weight (kg) 1 kg

Pret: 1.726,15 LEI (TVA inclus)

Detalii online: https://www.materialeelectrice.ro/corp-de-iluminat-tip-spot-loft-4-light-bar-spotlight-satin-polished-chrome-302596