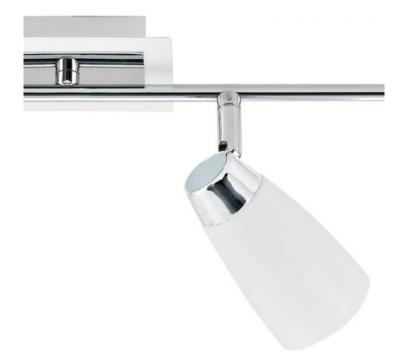

## DAR LIGHTING GROUP CORP DE ILUMINAT TIP SPOT LOFT 4 LIGHT BAR SPOTLIGHT MATT WHITE POLISHED CHROME

Finished in matt white with polished chrome accents, the LOFT range would make the perfect finishing touch for your kitchen. The LOFT 4lt Bar has directional heads. Matching products are available; type LOFT in the search box at the top of the screen to view the whole range. High output GU10 LED lamps includedMeasurements D14 x H18 x W83cm Fixing Plate Dimensions D5.5 x H2.5 x W12cm Finish Matt White,Polished Chrome Material Metal Nett Weight (kg) 1 kg Pret: 1.726,15 LEI (TVA inclus)