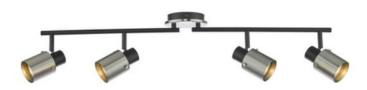

## DAR LIGHTING GROUP CORP DE ILUMINAT TIP SPOT RYAN 4 LIGHT BAR SPOTLIGHT BRUSHED NICKEL MATT BLACK

The Ryan 4lt bar spotlight is part of our contemporary spotlight collection featuring a mix of matt black and brushed nickel metal work. This fitting has fully adjustable heads allowing the light to be focused in any corner of the room. Great for kitchens and hallways. Measurements D12 x H16 x W80cm

Fixing Plate Dimensions H3 x O12cm

Finish Brushed Nickel, Matt Black

Material Metal

Nett Weight (kg) 1.5 kg

Pret: 1.314,57 LEI (TVA inclus)

Detalii online: https://www.materialeelectrice.ro/corp-de-iluminat-tip-spot-ryan-4-light-bar-spotlight-brushed-nickel-matt-black-302584