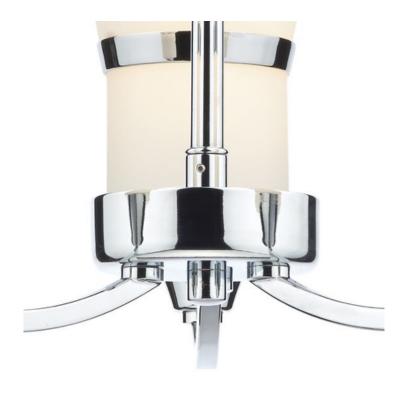

## DAR LIGHTING GROUP PLAFONIERA DUBLIN 3 LIGHT SEMI FLUSH POLISHED CHROME LED

The DUBLIN 3lt Semi Flush features tall opal glass shades with decorative brushed metal bands and polished chrome frame. This fitting is a retro-fit LED fitting and comes complete with LED lamps. Matching products are available; type DUBLIN in the search box at the top of the screen to view the whole

range. Measurements H35 x O33cm

Fixing Plate Dimensions H3 x O9cm Finish Polished Chrome,Opal Glass

Material Glass, Metal

Nett Weight (kg) 1.5 kg

Pret: 1.460,70 LEI (TVA inclus)

Detalii online: https://www.materialeelectrice.ro/plafoniera-dublin-3-light-semi-flush-polished-chrome-led-302348