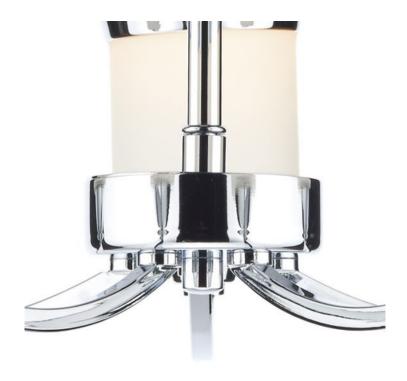

## DAR LIGHTING GROUP PLAFONIERA DUBLIN 5 LIGHT SEMI FLUSH POLISHED CHROME LED

The DUBLIN 5lt Semi Flush features tall opal glass shades with decorative brushed metal bands and polished chrome frame. This fitting is a retro-fit LED fitting and comes complete with LED lamps. Matching products are available; type DUBLIN in the search box at the top of the screen to view the whole

range.Measurements H35 x O43cm

Fixing Plate Dimensions H2.5 x O10.5cm

Finish Polished Chrome, Opal Glass

Material Glass, Metal

Nett Weight (kg) 2 kg

Pret: 2.257,34 LEI (TVA inclus)

Detalii online: https://www.materialeelectrice.ro/plafoniera-dublin-5-light-semi-flush-polished-chrome-led-