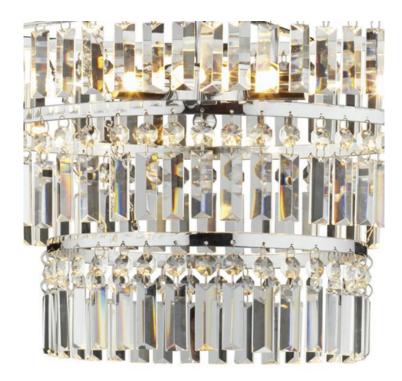

## DAR LIGHTING GROUP PLAFONIERA ROWENA 3 LIGHT 3 TIER SEMI FLUSH **POLISHED CHROME**

The Rowena semi flush chandelier has a polished chrome frame from which are suspended 3 tiers of faceted crystals. We predict the Rowena will become your statement light of choice, whether over a dining table, or in the living room, hallway or bedroom. Measurements H29 x O32cm