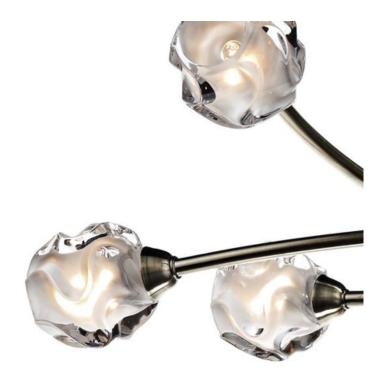

## DAR LIGHTING GROUP PLAFONIERA SEATTLE 8 LIGHT SEMI FLUSH ANTIQUE BRASS

The Seattle statement ceiling light references the path of comets through the night sky. With 8 pressed glass shades in clear sculptured glass with frosted inner detail, this semi flush ceiling light has four horizontal double-ended curved arms at slightly different heights attached mid-point to a wide cylindrical central stem. The frame is finished in a warm antique brass. It has a low profile, so is suitable for low ceiling

heights.Measurements H22 x O60cm Fixing Plate Dimensions H3 x O10cm Finish Antique Brass,Moulded Glass Material Glass, Metal

Nett Weight (kg) 3.5 kg

Pret: 2.456,50 LEI (TVA inclus)

Detalii online: https://www.materialeelectrice.ro/plafoniera-seattle-8-light-semi-flush-antique-brass-302322