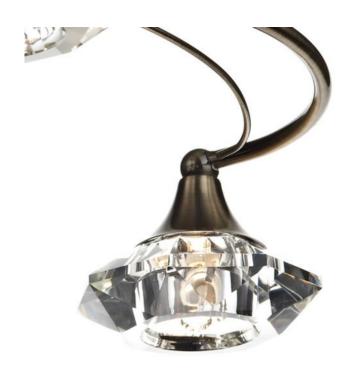

## DAR LIGHTING GROUP PLAFONIERA LUTHER 4 LIGHT SEMI FLUSH ANTIQUE BRASS CRYSTAL

For a touch of sparkle, introduce the Luther ceiling light fitting to your home. With four clear faceted crystal glass shades suspended from three curved double arms with an antique brass finish, with one in the centre, it brings to mind the most ginormous diamond engagement ring ever! Matching single wall light is available. This semi-flush fitting from dar Lighting has a low profile, so is suitable for low ceiling heights; we suggest you check available height before purchase. Ceiling rose included. Bulbs not included; takes 4 x 40W max G9 capsule.Measurements H20 x O42cm