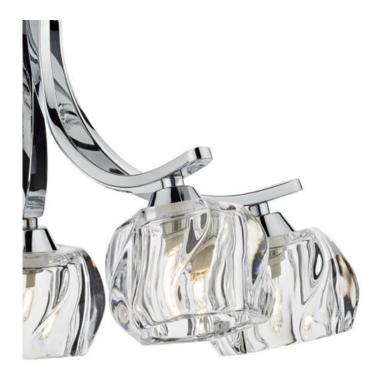

## DAR LIGHTING GROUP PLAFONIERA IVY 5 LIGHT SEMI FLUSH POLISHED CHROME AND CLEAR GLASS

With compact dimensions the IVY range is perfect for lower ceilings. Featuring a beautiful free form crystal glass on a gently twisting polished chrome arm the Ivy range delivers an exceptional light output for its size. Measurements H24 x O42cm