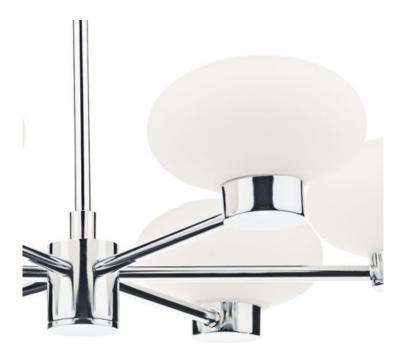

## DAR LIGHTING GROUP PLAFONIERA SYSTEM 6 LIGHT SEMI FLUSH POLISHED CHROME

Perfect for low ceilings the SYSTEM range is modern in style but with a mid century feel in polished chrome with a soft white glass. At a compact 50cm diameter with 6 lights the SYSTEM centre light radiates a great light for it's size.Measurements H25 x O49cm Fixing Plate Dimensions H2.5 x O13cm Finish Polished Chrome,Opal Glass Material Glass, Metal Nett Weight (kg) 2 kg Pret: 1.792,61 LEI (TVA inclus)