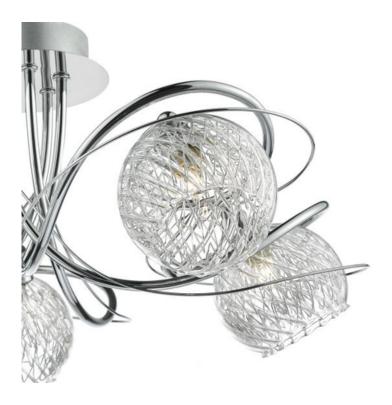

## DAR LIGHTING GROUP PLAFONIERA REHAN 5 LIGHT SEMI FLUSH DECORATIVE GLASS POLISHED CHROME FRAME

REHAN - is a compact modern style ceiling fitting with 5 x G9 lamp holders set in a delicate clear ripple glass shade with decorative wire inserts to create a beautiful lighting effect. Ideal for low ceilings this light gives out a great sparkle. Measurements H23 x O51cm