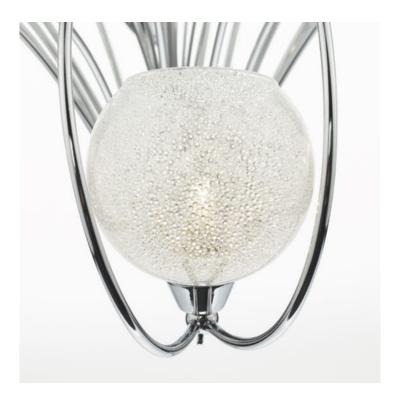

## DAR LIGHTING GROUP PLAFONIERA RAFFERTY 3 LIGHT SEMI FLUSH POLISHED **CHROME**

RAFFERTY – A full range featuring beautifully slender arms suspending glass covered in thousands of tiny crystals. The lamps looks fantastic both off and when lit as the crystals sparkle in the light. Available in two sizes of dual mount pendants, two semi-flush fittings and a wall lamp; there is a fitting in this range to suit most rooms. E14 golf ball lamps are recommended. Measurements H25 x O56cm

Shade Measurements H8 x O10cm

Fixing Plate Dimensions H3 x O9cm

Finish Polished Chrome, Textured Glass

Material Glass, Metal

Nett Weight (kg) 1 kg

Pret: 1.659,86 LEI (TVA inclus)

Detalii online: https://www.materialeelectrice.ro/plafoniera-rafferty-3-light-semi-flush-polished-chrome-302299